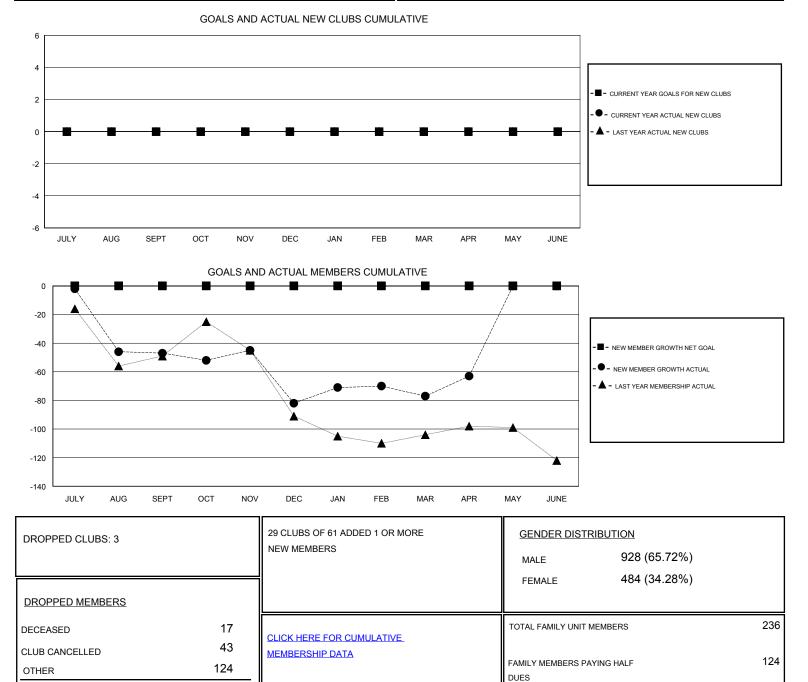

## ED LECIUS

| GMT: ED LEC           | UUS           | LOCATION NEW JERSEY |               |                       |                                                                |                                                              |                                                    |
|-----------------------|---------------|---------------------|---------------|-----------------------|----------------------------------------------------------------|--------------------------------------------------------------|----------------------------------------------------|
| Clubs                 |               |                     |               | Members               |                                                                |                                                              |                                                    |
| RESULTS FOR 2016-2017 |               |                     |               | RESULTS FOR 2016-2017 |                                                                |                                                              |                                                    |
| QUARTER               | NEW CLUB GOAL | NEW CLUBS           | DROPPED CLUBS | QUARTER               | NEW MEMBER GROWTH<br>NET GOAL (not reinstated<br>or transfers) | NEW MEMBER<br>GROWTH ACTUAL (not<br>reinstated or transfers) | DROPPED<br>MEMBERS ACTUAL<br>(including transfers) |
| JULY/AUG/SEPT         | 0             | 0                   | 2             | JULY/AUG/SEPT         | 0                                                              | 27                                                           | 74                                                 |
| OCT/NOV/DEC           | 0             | 0                   | 0             | OCT/NOV/DEC           | 0                                                              | 33                                                           | 68                                                 |
| JAN/FEB/MAR           | 0             | 0                   | 1             | JAN/FEB/MAR           | 0                                                              | 42                                                           | 37                                                 |
| APR/MAY/JUNE          | 0             | 0                   | 0             | APR/MAY/JUNE          | 0                                                              | 19                                                           | 5                                                  |